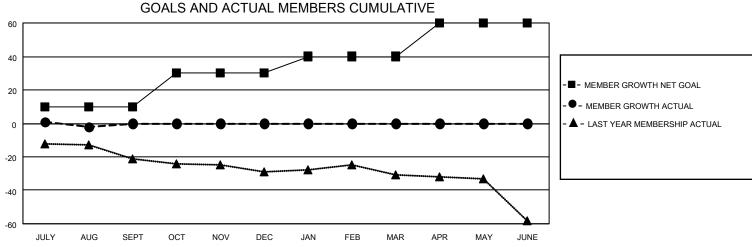

## MONTHLY MEMBERSHIP PROGRESS REPORT

LOCATION ONTARIO District A 4 Results as of: 8/31/2022

| Clubs                 |               |           |               | Members               |                        |                         |                                                    |
|-----------------------|---------------|-----------|---------------|-----------------------|------------------------|-------------------------|----------------------------------------------------|
| RESULTS FOR 2022-2023 |               |           |               | RESULTS FOR 2022-2023 |                        |                         |                                                    |
| QUARTER               | NEW CLUB GOAL | NEW CLUBS | DROPPED CLUBS | QUARTER MEME          | BER GROWTH NET<br>GOAL | MEMBER GROWTH<br>ACTUAL | DROPPED<br>MEMBERS ACTUAL<br>(including transfers) |
| JULY/AUG/SEPT         | 0             | 0         | 0             | JULY/AUG/SEPT         | 10                     | 10                      | 8                                                  |
| OCT/NOV/DEC           | 0             | 0         | 0             | OCT/NOV/DEC           | 20                     | 0                       | 0                                                  |
| JAN/FEB/MAR           | 0             | 0         | 0             | JAN/FEB/MAR           | 10                     | 0                       | 0                                                  |
| APR/MAY/JUNE          | 0             | 0         | 0             | APR/MAY/JUNE          | 20                     | 0                       | 0                                                  |